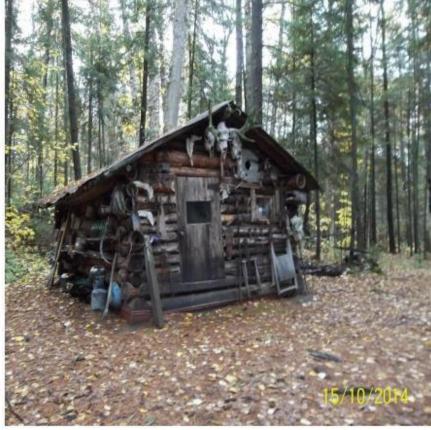

SUDBURY AREA Submitted by Chris Lachance.

Algoma District. Camp built in the 50`s.

Trapper's Shack of Mr. Charlemagne (Charles) Poirier of Iroquois Falls circa 1930s.

Donated and moved to the Cochrane Historical Museum.

Cabin still being used by a trapper

Algoma district, built in the 1930's

Was big enough for trapper and his horse...

About 8 feet by 10. Engraved on inside wall- 1940, Dec 26 1948, April 1950.

Algoma District, camp built in the 60's, the logs were cut in half so that one half of the log would make one wall the other half would make the opposite wall.

Just 10X15. Was moved by 80 year old trapper, about 20 years ago on higher grounds.

Sudbury District, abandoned camp... This camp as been fixed up ...

Thunder Bay area. Sent in by Lauri Toivonen.

North Western Ontario. Sent by Lauri Toivonen.