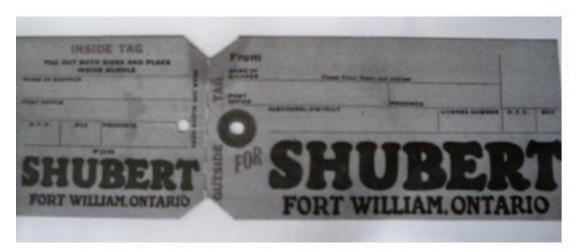

A. R. HARDING.

From:

Professional Beaver Trapping A book of Master Methods

By: E.J.Dailey

MENTS

These trapping and shipping furs tags were important documents dated 1939 to 1999.

| VICTOR ZENDER RAW FURS 407 St. Nicholas Street | Montre |
|------------------------------------------------|--------|
| FROM                                           |        |
|                                                |        |
| VALUE S                                        |        |