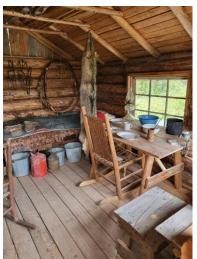

# OLD CAMPS IN ONTARIO ... OLD CAMPS IN ONTARIO ...

Some were originally hunting camps, others were trapping camps, some are still being used, and others are just abandoned ... here are some of those camps that were submitted.

SUDBURY AREA Submitted by Chris Lachance.

Algoma District. Camp built in the 50`s.

Trapper's Shack of Mr. Charlemagne (Charles) Poirier of Iroquois Falls circa 1930s.

Donated and moved to the Cochrane Historical Museum.

Cabin still being used by a trapper

Algoma district, built in the 1930's

Was big enough for trapper and his horse...

About 8 feet by 10. Engraved on inside wall- 1940, Dec 26 1948, April 1950.

Algoma District, camp built in the 60's, the logs were cut in half so that one half of the log would make one wall the other half would make the opposite wall.

Just 10X15. Was moved by 80 year old trapper, about 20 years ago on higher grounds.

Sudbury District, abandoned camp... This camp as been fixed up ...

Thunder Bay area. Sent in by Lauri Toivonen.

North Western Ontario. Sent by Lauri Toivonen.

Built in the 50's as a hunting camp by a group of hunters. Logs are vertical. In the late 60's the trapper built an extension.

...it is still used by the area trapper.

Near Spanish, Algoma District.

Was used by a couple who would come down from Germany every summer. The last visit was around 2005. The wife came with her son after she lost her husband.

Camp of Art
Dussault

Robert Connor clearing snow from roof of his camp.

Algoma District

Built in the 50's

Algoma District

Built in the 60's

Algoma District

Built in the Early 60's