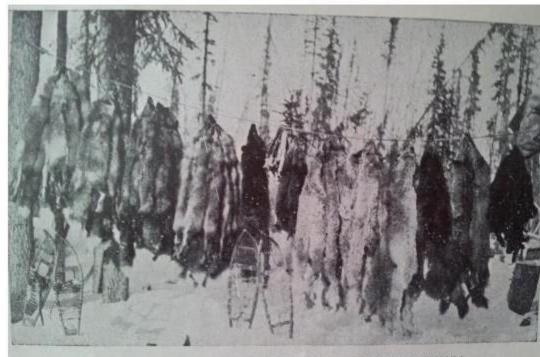

wife came with her son after she lost her husband.

Camp of Art
Dussault



Robert Connor clearing snow from roof of his camp.



Algoma District

Built in the 50's







Algoma District

Built in the 60's





Algoma District

Built in the Early 60's

## Tony Joanis at cabin in 1984

## Hearst, ON

Matti Jansson (Tony's Grandfather) showing the back of the cabin







Tony Joanis outside the cabin holding a beaver, 1984

Hearst, ON





# Hearst, ON

The cabin in 2023, collapsed



# NDBOOK

Pocket size handbooks for trappers were a must have. Here are some that were kept over the years and are now part of our history.







The Trapper Companion 1946



Published by FUR FISH GAME









## Bice, Ralph

Published by Ontario Trappers Association, North Bay, Ontario, Canada, 1983







A DANDY CATCH OF FURS FROM NORTHERN ONTARIO, CANADA



## POPULAR CANADIAN DEADFALL



Fox Trapping 1965

## INTRODUCTORY.

If all the methods as given in this book had been studied out by one man and he began trapping when Columbus discovered America, more than four hundred years ago, he would not be half completed.

The methods given on the following pages are principally taken from articles published in the F-F-G, and as the writers give their own most successful methods, the trapper of little experience with fox will find them of great value.

Their articles are from all parts of America, so that tempers from any section will find a method or methods that can be used. The red fox is the one most sets describe, yet what is a good method for one species is apt to be for others.

A. R.