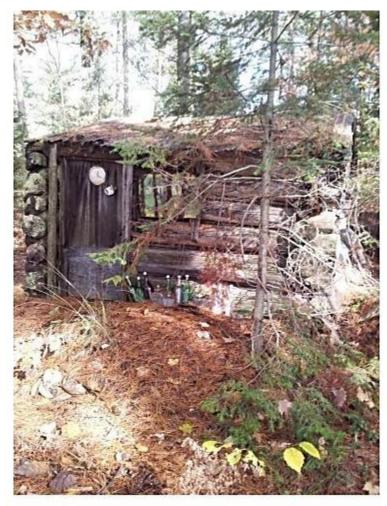

Just 10X15. Was moved by 80 year old trapper, about 20 years ago on higher grounds.

Sudbury District, abandoned camp... This camp as been fixed up ...

Thunder Bay area. Sent in by Lauri Toivonen.

North Western Ontario. Sent by Lauri Toivonen.

Built in the 50's as a hunting camp by a group of hunters. Logs are vertical. In the late 60's the trapper built an extension.

...it is still used by the area trapper.

Near Spanish, Algoma District.

Was used by a couple who would come down from Germany every summer. The last visit was around 2005. The wife came with her son after she lost her husband.