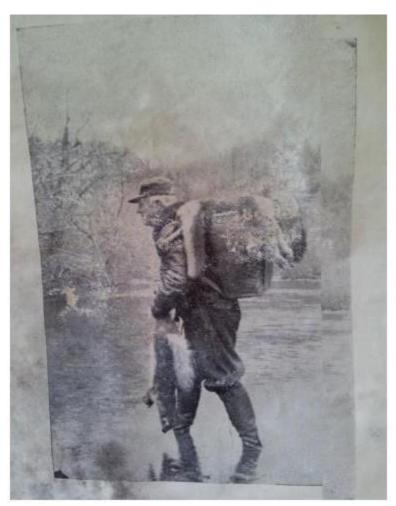

e wife came with her son after she lost her husband.

Camp of Art
Dussault



Robert Connor clearing snow from roof of his camp.



Algoma District

Built in the 50's







Algoma District

Built in the 60's





Algoma District

Built in the Early 60's

## Tony Joanis at cabin in 1984

## Hearst, ON

Matti Jansson (Tony's Grandfather) showing the back of the cabin







Tony Joanis outside the cabin holding a beaver, 1984

Hearst, ON





# Hearst, ON

The cabin in 2023, collapsed



# NDBOOK

Pocket size handbooks for trappers were a must have. Here are some that were kept over the years and are now part of our history.







The Trapper Companion 1946



Published by FUR FISH GAME









## Bice, Ralph

Published by Ontario Trappers Association, North Bay, Ontario, Canada, 1983







A DANDY CATCH OF FURS FROM NORTHERN ONTARIO, CANADA



## POPULAR CANADIAN DEADFALL



Fox Trapping 1965

## INTRODUCTORY.

If all the methods as given in this book had been studied out by one man and he began trapping when Columbus discovered America, more than four hundred years ago, he would not be half completed.

The methods given on the following pages are principally taken from articles published in the F-F-G, and as the writers give their own most successful methods, the trapper of little experience with fox will find them of great value.

Their articles are from all parts of America, so that tempers from any section will find a method or methods that can be used. The red fox is the one most sets describe, yet what is a good method for one species is apt to be for others.

A. R