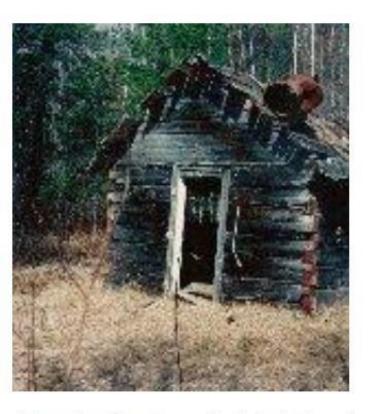

SUDBURY AREA Submitted by Chris Lachance.

Algoma District. Camp built in the 50`s.

Trapper's Shack of Mr. Charlemagne (Charles) Poirier of Iroquois Falls circa 1930s.

Donated and moved to the Cochrane Historical Museum.

Cabin still being used by a trapper

Algoma district, built in the 1930's

Was big enough for trapper and his horse...

About 8 feet by 10. Engraved on inside wall- 1940, Dec 26 1948, April 1950.

Algoma District, camp built in the 60's, the logs were cut in half so that one half of the log would make one wall the other half would make the opposite wall.