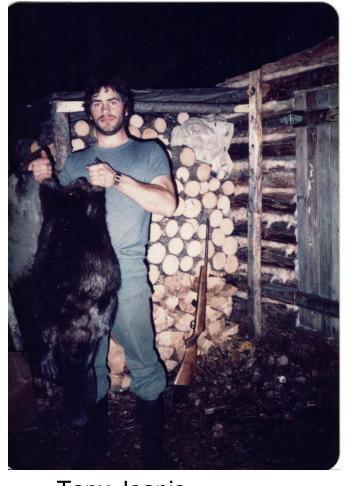

## Tony Joanis at cabin in 1984

## Hearst, ON

Matti Jansson (Tony's Grandfather) showing the back of the cabin

Tony Joanis outside the cabin holding a beaver, 1984

Hearst, ON