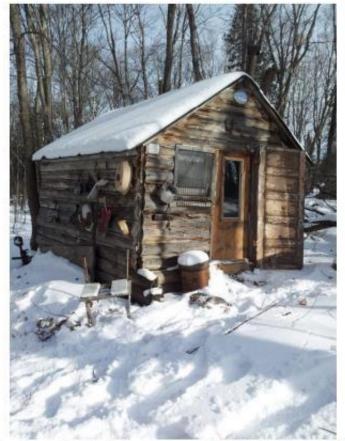

Just 10X15. Was moved by 80 year old trapper, about 20 years ago on higher grounds.

Sudbury District, abandoned camp... This camp as been fixed up ...

Thunder Bay area. Sent in by Lauri Toivonen.

North Western Ontario. Sent by Lauri Toivonen.

Built in the 50's as a hunting camp by a group of hunters. Logs are vertical. In the late 60's the trapper built an extension.

...it is still used by the area trapper.

Near Spanish, Algoma District.

Was used by a couple who would come down from Germany every summer. The last visit was around 2005. The wife came with her son after she lost her husband.