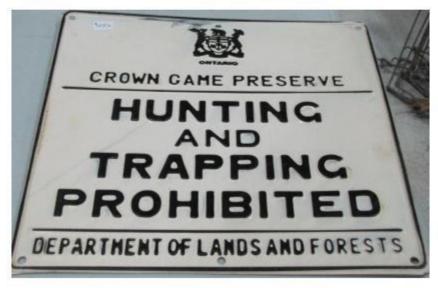

April 30th. The season formerly that wolf snaring be allowed all beaver season and it was pointed cause someone wants to run dogs out that the longer season had the best season of snaring can't

been bad for trappers because, lead though more beaver were caught in the late spring, the pelts were of poor quality, brought a very low price and flooded the market.

Beaver caught during the cold market of December and Janu.

Bush fires which ravaged the The Department of Lands and forests during the past summer per must bring in 75 per cent of these grounds had been burned President George Albert ex-plained that the 75 per cent of as well as the potential food supver quota of 80 brought in only out. However, at present the only trapping ground open is north of the Montreal river.

# SIGNS





# CORTES

Significant Dates related to Trapping. 1822 to today...

Some information was taken from OFMF 1996 Fall magazine.

- **1822** First of two laws were passed, allowing for duty-free importation of beaver and furs of all kinds from South America, the West Indies and United States.
- 1830 Indians are eligible to receive the bounty for wolf pelts.
- **1839** First live-trapped beaver for transplant from mainland to Akimiski Island in Hudson Bay.
- **1849** Prohibition of the use of strychnine and other poisons for the destruction of certain kinds of wild animals.
- **1860** First furbearer regulations beavers, muskrats, mink, marten otter and fisher were not to be trapped hunted taken or killed between May 1 and November 1 in any year.
- 1868 Open season on beaver mink muskrat, sabl