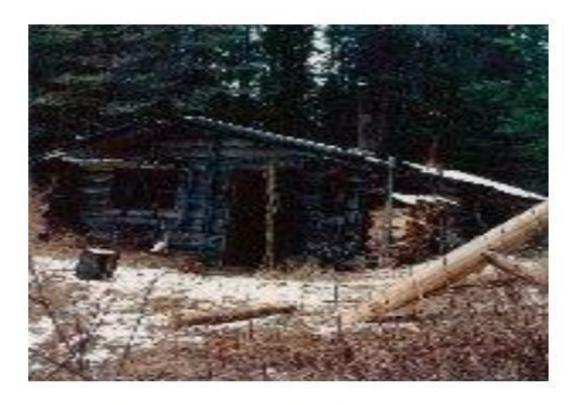

Cabin still being used by a trapper

Algoma district, built in the 1930's

Was big enough for trapper and his horse...

About 8 feet by 10. Engraved on inside wall- 1940, Dec 26 1948, April 1950.

Algoma District, camp built in the 60's, the logs were cut in half so that one half of the log would make one wall the other half would make the opposite wall.

Just 10X15. Was moved by 80 year old trapper, about 20 years ago on higher grounds.

Sudbury District, abandoned camp... This camp as been fixed up ...

Thunder Bay area. Sent in by Lauri Toivonen.

North Western Ontario. Sent by Lauri Toivonen.