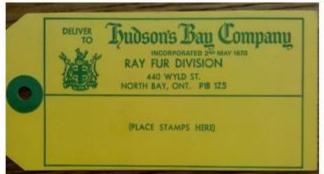

A. R. HARDING.

From:

Professional Beaver Trapping A book of Master Methods

By: E.J.Dailey

MENTS

These trapping and shipping furs tags were important documents dated 1939 to 1999.

| VICTOR ZENDER RAW FURS 407 St. Nicholas Street | Montre |
|------------------------------------------------|--------|
| FROM                                           |        |
|                                                |        |
| VALUE S                                        |        |