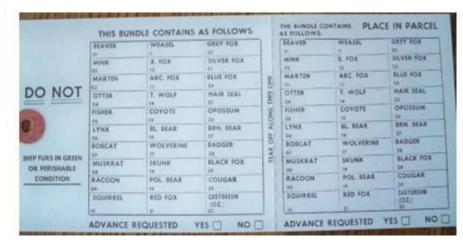

A. R. HARDING.

From:

Professional Beaver Trapping A book of Master Methods

By: E.J.Dailey

MENTS

These trapping and shipping furs tags were important documents dated 1939 to 1999.

| VICTOR ZENDER RAW FURS 407 St. Nicholas Street | Montre |
|------------------------------------------------|--------|
| FROM                                           |        |
|                                                |        |
| VALUE S                                        |        |