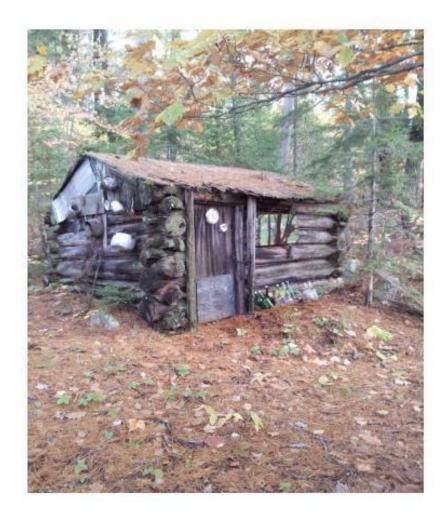

## Tony Joanis at cabin in 1984

## Hearst, ON

Matti Jansson (Tony's Grandfather) showing the back of the cabin

Tony Joanis outside the cabin holding a beaver, 1984

Hearst, ON

# Hearst, ON

The cabin in 2023, collapsed