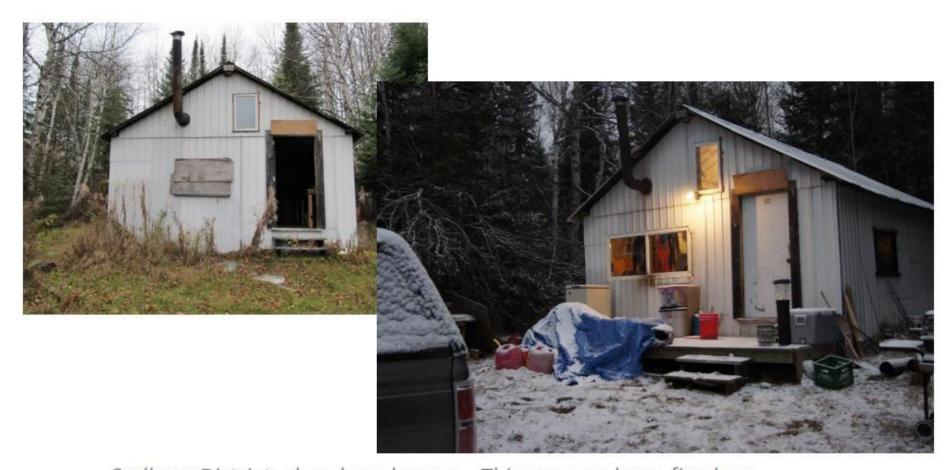

Just 10X15. Was moved by 80 year old trapper, about 20 years ago on higher grounds.

Sudbury District, abandoned camp... This camp as been fixed up ...

Thunder Bay area. Sent in by Lauri Toivonen.

North Western Ontario. Sent by Lauri Toivonen.

Built in the 50's as a hunting camp by a group of hunters. Logs are vertical. In the late 60's the trapper built an extension.

...it is still used by the area trapper.

Near Spanish, Algoma District.

Was used by a couple who would come down from Germany every summer. The last visit was around 2005. The wife came with her son after she lost her husband.