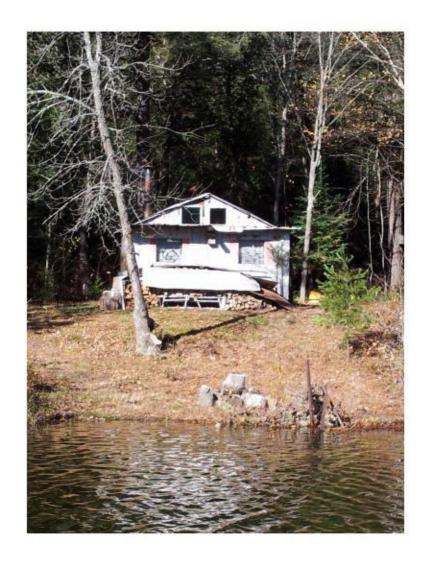

Built in the 50's as a hunting camp by a group of hunters. Logs are vertical. In the late 60's the trapper built an extension.

...it is still used by the area trapper.

Near Spanish, Algoma District.

Was used by a couple who would come down from Germany every summer. The last visit was around 2005. The wife came with her son after she lost her husband.

Camp of Art
Dussault

Robert Connor clearing snow from roof of his camp.

Algoma District

Built in the 50's

Algoma District

Built in the 60's

Algoma District

Built in the Early 60's