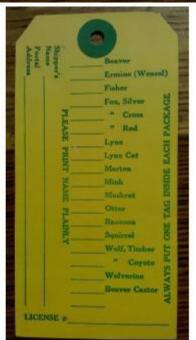

| Beaver\$1   | 700 | Minis           | \$1.00 |
|-------------|-----|-----------------|--------|
| Pisher 1    |     | Muskrat         | .05    |
| Fox (white) |     | Otter .         | 1.25   |
| Lynx        |     | Weasel (ermine) | .05    |
| Marten      |     | Wolverine       | .40    |