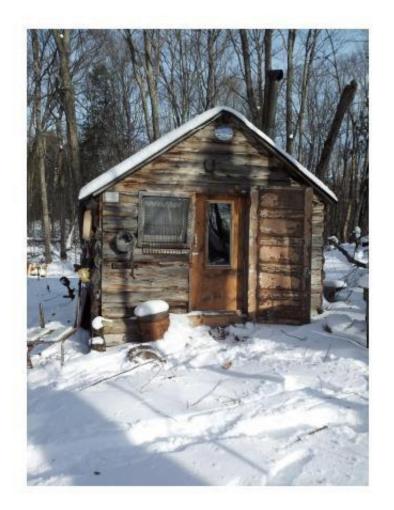

Just 10X15. Was moved by 80 year old trapper, about 20 years ago on higher grounds.

Sudbury District, abandoned camp... This camp as been fixed up ...

Thunder Bay area. Sent in by Lauri Toivonen.

North Western Ontario. Sent by Lauri Toivonen.

Built in the 50's as a hunting camp by a group of hunters. Logs are vertical. In the late 60's the trapper built an extension.

...it is still used by the area trapper.

Near Spanish, Algoma District.

Was used by a couple who would come down from Germany every summer. The last visit was around 2005. The wife came with her son after she lost her husband.