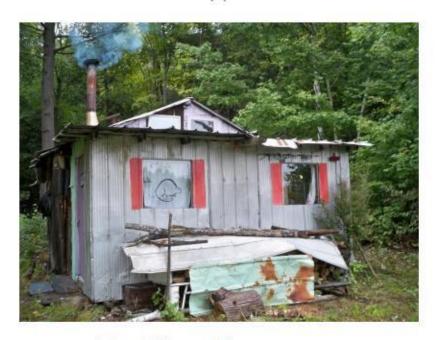

Just 10X15. Was moved by 80 year old trapper, about 20 years ago on higher grounds.

Sudbury District, abandoned camp... This camp as been fixed up ...

Thunder Bay area. Sent in by Lauri Toivonen.

North Western Ontario. Sent by Lauri Toivonen.