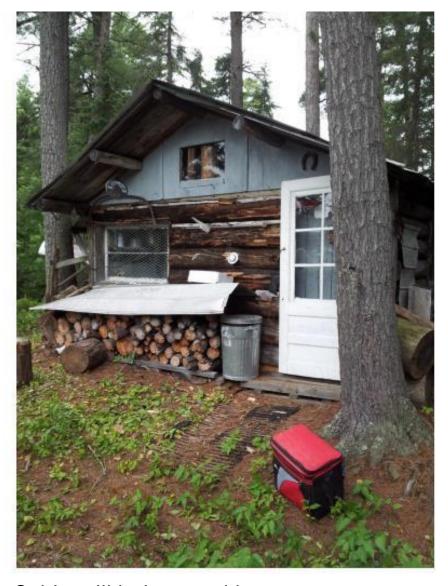

## Tony Joanis at cabin in 1984

## Hearst, ON

Matti Jansson (Tony's Grandfather) showing the back of the cabin

Tony Joanis outside the cabin holding a beaver, 1984

Hearst, ON

# Hearst, ON

The cabin in 2023, collapsed