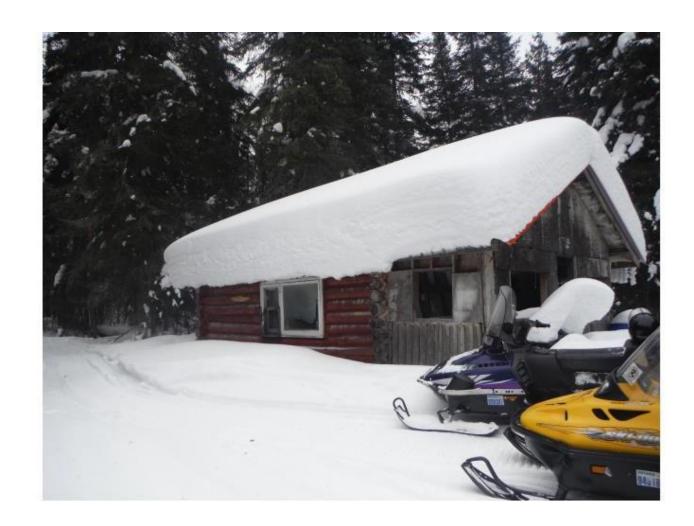

Camp of Art
Dussault

Robert Connor clearing snow from roof of his camp.

Algoma District

Built in the 50's

Algoma District

Built in the 60's

Algoma District

Built in the Early 60's