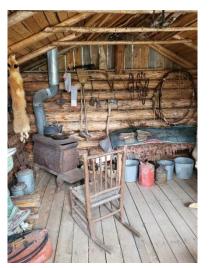

# OLD CAMPS IN ONTARIO ... OLD CAMPS IN ONTARIO ...

Some were originally hunting camps, others were trapping camps, some are still being used, and others are just abandoned ... here are some of those camps that were submitted.

SUDBURY AREA Submitted by Chris Lachance.

Algoma District. Camp built in the 50`s.

Trapper's Shack of Mr. Charlemagne (Charles) Poirier of Iroquois Falls circa 1930s.

Donated and moved to the Cochrane Historical Museum.

Cabin still being used by a trapper

Algoma district, built in the 1930's

Was big enough for trapper and his horse...

About 8 feet by 10. Engraved on inside wall- 1940, Dec 26 1948, April 1950.

Algoma District, camp built in the 60's, the logs were cut in half so that one half of the log would make one wall the other half would make the opposite wall.

Just 10X15. Was moved by 80 year old trapper, about 20 years ago on higher grounds.

Sudbury District, abandoned camp... This camp as been fixed up ...

Thunder Bay area. Sent in by Lauri Toivonen.

North Western Ontario. Sent by Lauri Toivonen.

Built in the 50's as a hunting camp by a group of hunters. Logs are vertical. In the late 60's the trapper built an extension.

...it is still used by the area trapper.

Near Spanish, Algoma District.

Was used by a couple who would come down from Germany every summer. The last visit was around 2005. The wife came with her son after she lost her husband.

Camp of Art
Dussault

Robert Connor clearing snow from roof of his camp.

Algoma District

Built in the 50's

Algoma District

Built in the 60's

Algoma District

Built in the Early 60's