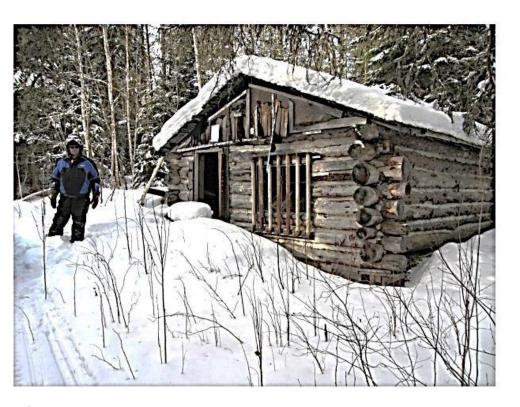

Just 10X15. Was moved by 80 year old trapper, about 20 years ago on higher grounds.

Sudbury District, abandoned camp... This camp as been fixed up ...

Thunder Bay area. Sent in by Lauri Toivonen.

North Western Ontario. Sent by Lauri Toivonen.