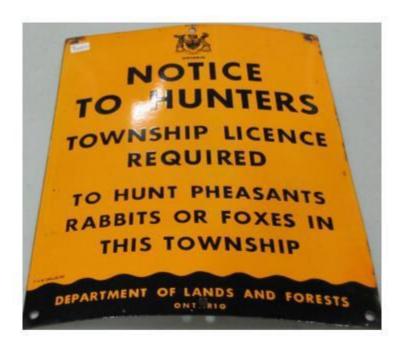

v.

April 30th. The season formerly that wolf snaring be allowed all beaver season and it was pointed cause someone wants to run dogs out that the longer season had the best season of snaring can't

been bad for trappers because, lead though more beaver were caught in the late spring, the pelts were of poor quality, brought a very low price and flooded the market.

Beaver caught during the cold market of December and Janu.

Bush fires which ravaged the The Department of Lands and forests during the past summer per must bring in 75 per cent of these grounds had been burned President George Albert ex-plained that the 75 per cent of as well as the potential food supver quota of 80 brought in only out. However, at present the only trapping ground open is north of the Montreal river.

# SIGNS





# CORTES

Significant Dates related to Trapping. 1822 to today...

Some information was taken from OFMF 1996 Fall magazine.

- **1822** First of two laws were passed, allowing for duty-free importation of beaver and furs of all kinds from South America, the West Indies and United States.
- 1830 Indians are eligible to receive the bounty for wolf pelts.
- **1839** First live-trapped beaver for transplant from mainland to Akimiski Island in Hudson Bay.
- **1849** Prohibition of the use of strychnine and other poisons for the destruction of certain kinds of wild animals.
- **1860** First furbearer regulations beavers, muskrats, mink, marten otter and fisher were not to be trapped hunted taken or killed between May 1 and November 1 in any year.
- 1868 Open season on beaver mink muskrat, sa