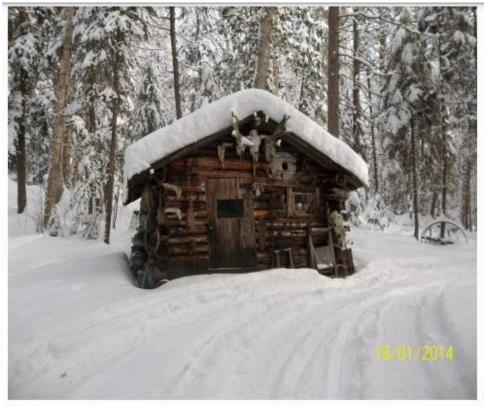

## Tony Joanis at cabin in 1984

## Hearst, ON

Matti Jansson (Tony's Grandfather) showing the back of the cabin

Tony Joanis outside the cabin holding a beaver, 1984

Hearst, ON