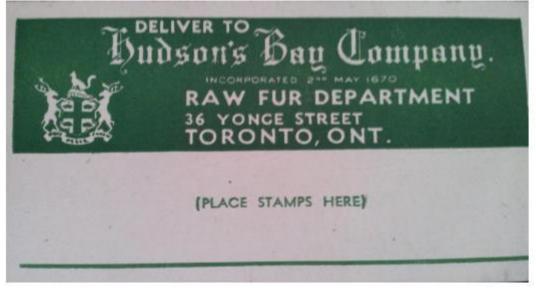

A. R. HARDING.

From:

Professional Beaver Trapping A book of Master Methods

By: E.J.Dailey

MENTS

These trapping and shipping furs tags were important documents dated 1939 to 1999.

| VICTOR ZENDER RAW FURS 407 St. Nicholas Street | Montre |
|------------------------------------------------|--------|
| FROM                                           |        |
|                                                |        |
| VALUE S                                        |        |