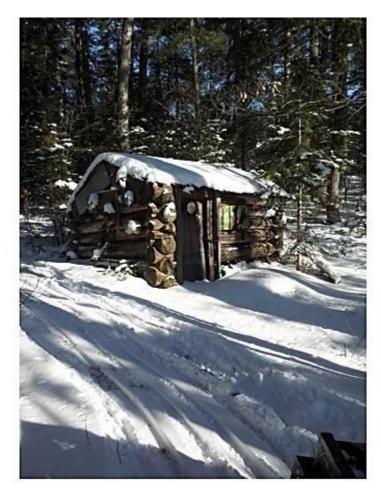

Just 10X15. Was moved by 80 year old trapper, about 20 years ago on higher grounds.

Sudbury District, abandoned camp... This camp as been fixed up ...

Thunder Bay area. Sent in by Lauri Toivonen.

North Western Ontario. Sent by Lauri Toivonen.

Built in the 50's as a hunting camp by a group of hunters. Logs are vertical. In the late 60's the trapper built an extension.

...it is still used by the area trapper.

Near Spanish, Algoma District.

Was used by a couple who would come down from Germany every summer. The last visit was around 2005. The wife came with her son after she lost her husband.