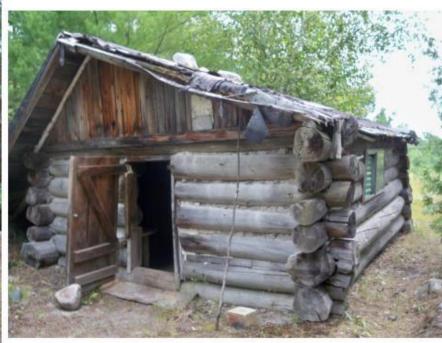

SUDBURY AREA Submitted by Chris Lachance.

Algoma District. Camp built in the 50`s.

Trapper's Shack of Mr. Charlemagne (Charles) Poirier of Iroquois Falls circa 1930s.

Donated and moved to the Cochrane Historical Museum.

Cabin still being used by a trapper

Algoma district, built in the 1930's

Was big enough for trapper and his horse...

About 8 feet by 10. Engraved on inside wall- 1940, Dec 26 1948, April 1950.

Algoma District, camp built in the 60's, the logs were cut in half so that one half of the log would make one wall the other half would make the opposite wall.