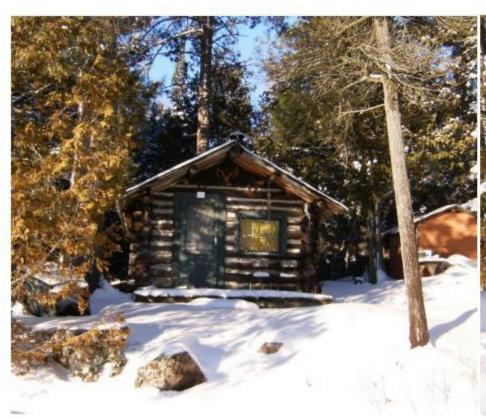

Just 10X15. Was moved by 80 year old trapper, about 20 years ago on higher grounds.

Sudbury District, abandoned camp... This camp as been fixed up ...

Thunder Bay area. Sent in by Lauri Toivonen.

North Western Ontario. Sent by Lauri Toivonen.

Built in the 50's as a hunting camp by a group of hunters. Logs are vertical. In the late 60's the trapper built an extension.

...it is still used by the area trapper.

Near Spanish, Algoma District.

Was used by a couple who would come down from Germany every summer. The last visit was around 2005. The wife came with her son after she lost her husband.