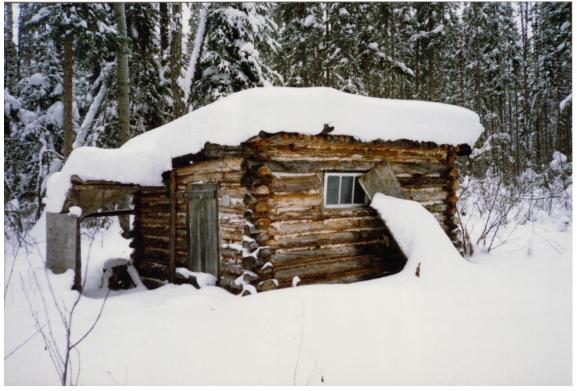

## Hearst, ON

Matti Jansson (Tony's Grandfather) showing the back of the cabin

Tony Joanis outside the cabin holding a beaver, 1984

Hearst, ON

# Hearst, ON

The cabin in 2023, collapsed