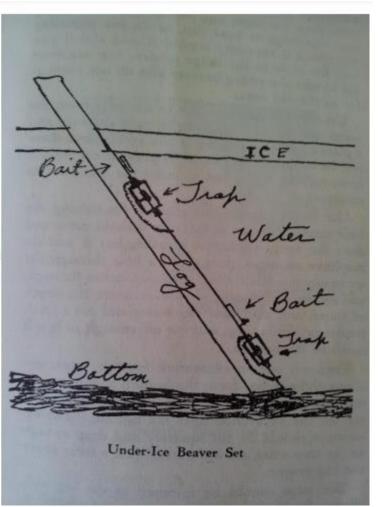

ox Trapping 1965

## INTRODUCTORY.

If all the methods as given in this book had been studied out by one man and he began trapping when Columbus discovered America, more than four hundred years ago, he would not be half completed.

The methods given on the following pages are principally taken from articles published in the F-F-G, and as the writers give their own most successful methods, the trapper of little experience with fox will find them of great value.

Their articles are from all parts of America, so that tempers from any section will find a method or methods that can be used. The red fox is the one most sets describe, yet what is a good method for one species is apt to be for others.

A. R. HARDING.



From:

Professional Beaver Trapping A book of Master Methods

By: E.J.Dailey



MENTS

These trapping and shipping furs tags were important documents dated 1939 to 1999.

| VICTOR ZENDER RAW FURS 407 St. Nicholas Street | Montre |
|------------------------------------------------|--------|
| FROM                                           |        |
|                                                |        |
| VALUE S                                        |        |

Shipping tag

| FROM | CHIMBIAN .                                                                                                        | FILL OUT BACK OF FORM.  PLACE THIS PORTION INSIDE PARCEL                                    |
|------|-------------------------------------------------------------------------------------------------------------------|-------------------------------------------------