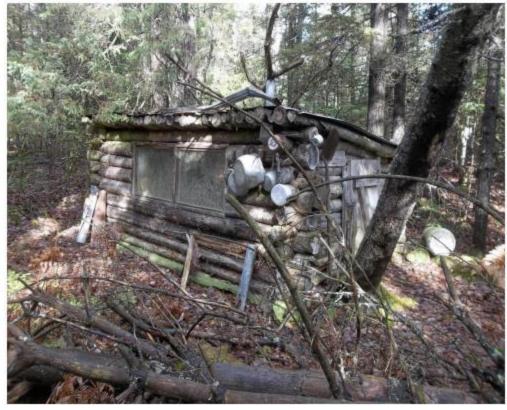

## Hearst, ON

Matti Jansson (Tony's Grandfather) showing the back of the cabin

Tony Joanis outside the cabin holding a beaver, 1984

Hearst, ON