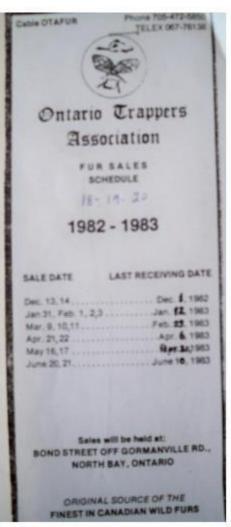

## Ontario Trappers Association

**FUR AUCTION SCHEDULE** HORATRES DES ENCANS 1986 - 1987

AUCTION BATE BATE DE L'ENCAR

LAST RECEIVING DATE

By DONNA HOOPER Nugget Staff Reporter

The Ontario Trappers Association has set an all-time record for fur sales at its auction in North Bay this week.