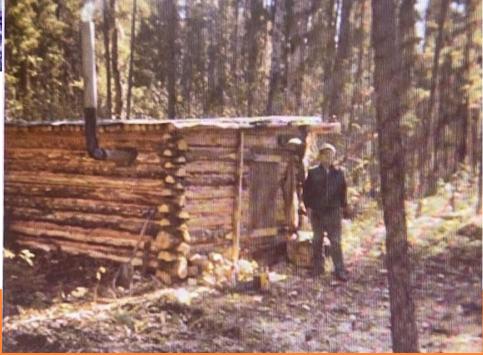

## Tony Joanis at cabin in 1984

## Hearst, ON

Matti Jansson (Tony's Grandfather) showing the back of the cabin

Tony Joanis outside the cabin holding a beaver, 1984

Hearst, ON

# Hearst, ON

The cabin in 2023, collapsed