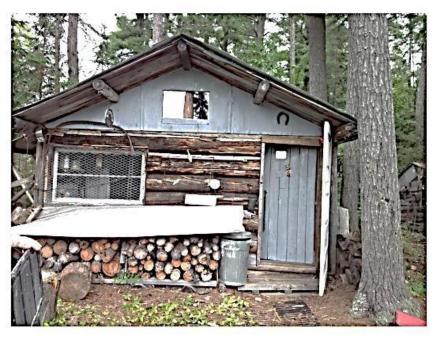

Just 10X15. Was moved by 80 year old trapper, about 20 years ago on higher grounds.

Sudbury District, abandoned camp... This camp as been fixed up ...

Thunder Bay area. Sent in by Lauri Toivonen.

North Western Ontario. Sent by Lauri Toivonen.