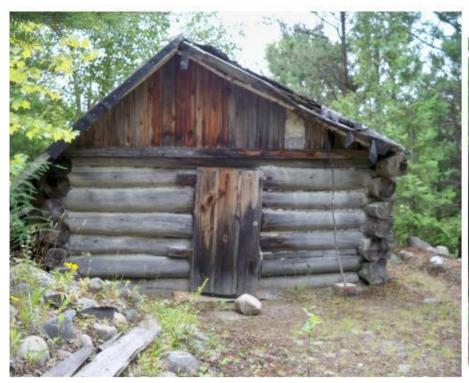

SUDBURY AREA Submitted by Chris Lachance.

Algoma District. Camp built in the 50`s.

Trapper's Shack of Mr. Charlemagne (Charles) Poirier of Iroquois Falls circa 1930s.

Donated and moved to the Cochrane Historical Museum.

Cabin still being used by a trapper

Algoma district, built in the 1930's

Was big enough for trapper and his horse...

About 8 feet by 10. Engraved on inside wall- 1940, Dec 26 1948, April 1950.

Algoma District, camp built in the 60's, the logs were cut in half so that one half of the log would make one wall the other half would make the opposite wall.