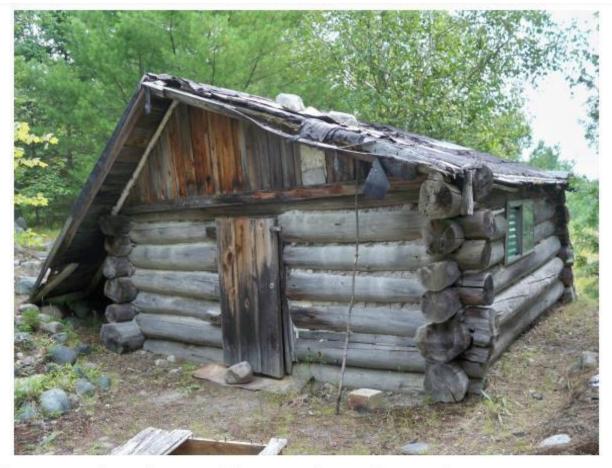

SUDBURY AREA Submitted by Chris Lachance.

Algoma District. Camp built in the 50`s.

Trapper's Shack of Mr. Charlemagne (Charles) Poirier of Iroquois Falls circa 1930s.

Donated and moved to the Cochrane Historical Museum.

Cabin still being used by a trapper

Algoma district, built in the 1930's

Was big enough for trapper and his horse...

About 8 feet by 10. Engraved on inside wall- 1940, Dec 26 1948, April 1950.

Algoma District, camp built in the 60's, the logs were cut in half so that one half of the log would make one wall the other half would make the opposite wall.